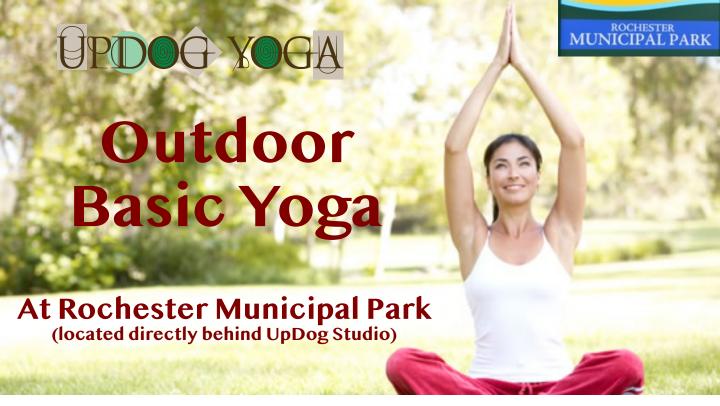

## Monday, June 2nd 6:30-7:30PM

\$15 per person advance registration (\$20 cash at door)

Join UpDog Instructor Kim at **Rochester Municipal Park** for a Basic Yoga Class in the fresh outdoors! This
60-minute class includes light movement, stretching
and a relaxing savasana while tuning into the sights
and sounds of nature. Appropriate for all levels – *Everyone welcome!* 

Meet at the pavilion, just across the walking bridge from the main park entrance off Pine Street (just a 2 minute walk from UpDog).

Bring your Yoga mat and optional blanket. Walk-ins Welcome!

Rochester Municipal Park main entrance is located off of Pine Street in downtown Rochester, directly behind UpDog Yoga studio and the Rochester police station